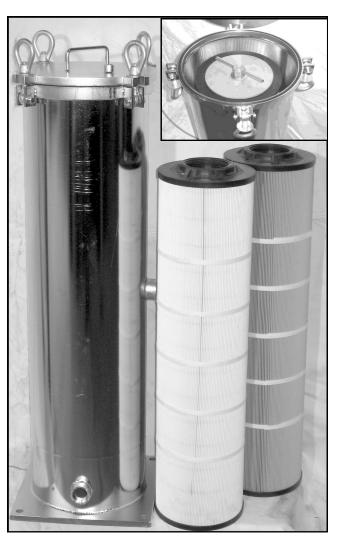

## CARTRIDGE VESSEL

**CSD'S** HIGH FLOW C-10 VESSEL DESIGN SETS THE INDUSTRIAL STANDARD.

- $\Rightarrow$  All stainless steel Construction
- $\Rightarrow$  Four Bolt LID Hold down design
- $\Rightarrow$  Positive element sealing design
- ⇒ MICRON RATINGS AVAILABLE: 0.35, 1 3, 10, 20, 50, 100
- $\Rightarrow \text{ Vessel seals independent of } \\ \text{element}$

THE C-10 CARTRIDGE MODEL, DESIGNED & MANUFACTURED BY CSD, OFFERS INNOVATIVE TECHNOLOGY & EXCEPTIONAL QUALITY.

## STANDARD FEATURES:

- $\Rightarrow$  All 304L Stainless Steel Construction
- $\Rightarrow$  Vent (1 PC), gauge & drain Ports (2 PCS EA)
- $\Rightarrow$  Floor mount base plate
- $\Rightarrow$  Proprietary element design 130 sq ft
- $\Rightarrow$  150 PSI rated
- $\Rightarrow$  Single vessel seal, bolted Lid design
- $\Rightarrow$  BEAD BLAST FINISH
- $\Rightarrow$  NPT (F) OR 150# RF FLANGES
- $\Rightarrow$  1 1/2 or 2" in/out connections

## **OPTIONS:**

- $\Rightarrow$  Inlet / outlet locations
- $\Rightarrow$  VICTAULIC & SANITARY CONNECTIONS
- $\Rightarrow$  Electropolished finish
- $\Rightarrow$  Seal materials
- $\Rightarrow$  Element design, function
- $\Rightarrow$  DUPLEXING OR MULTIPLEXING