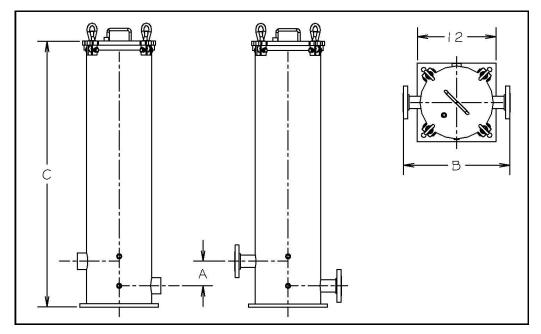

| HOUSING /<br>Element Length | Port          | А      | В        | с       |  |
|-----------------------------|---------------|--------|----------|---------|--|
| 040                         | 1 1/2" NPT    | 3 3/4" | 12 3/4"  | 40 5/8" |  |
| C10                         | 2" NPT        | 3 3/4" | 12 1/6"  | 40 5/8" |  |
| C10                         | 1 1/2" Flange | 3 3/4" | 16 1/4"  | 40 5/8" |  |
|                             | 2" FLANGE     | 3 3/4" | 16 3/16" | 40 5/8" |  |

\* Overhead Clearance to Remove 30" Element